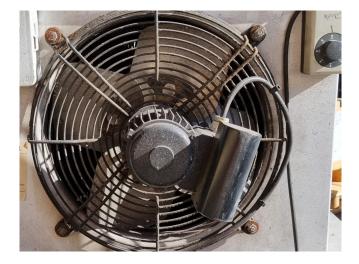

#### **Used Helpman LEX 8-7**

Used Helpman LEX 8-7 evaporator on Freon. Complete with 1 ATB fan 50/60 Hz - 0,07 kW - 1320/1620 RPM diameter 350 mm and a total airflow of 2.620 m<sup>3</sup>/h. Build in 2000. \*All components of this used evaporator will be tested on good working, leak free condition (electro engines), coils, bearings. Choosing HOSBV means buying with warranty. We perform a industrial cleaning. Also, we can arrange your shipment.