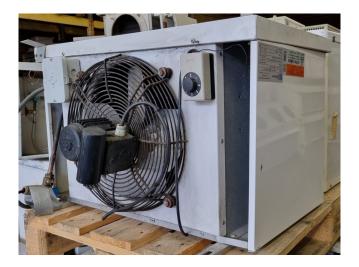

#### **Used Helpman LEX 8-7**

Used Helpman LEX 8-7 evaporator on Freon. Complete with 1 ATB fan 50/60 Hz - 0,07 kW - 1320/1620 RPM diameter 350 mm and a total airflow of 2.620 m<sup>3</sup>/h. Build in 2000. \*All components of this used evaporator will be tested on good working, leak free condition (electro engines), coils, bearings. Choosing HOSBV means buying with warranty. We perform a industrial cleaning. Also, we can arrange your shipment.