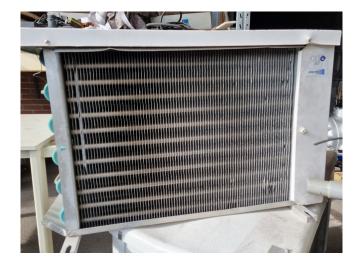

### Helpman LEX 8-7

#### Description

#### **Used Helpman LEX 8-7**

Used Helpman LEX 8-7 evaporator on Freon. Complete with 1 ATB fan 50/60 Hz - 0,07 kW - 1320/1620 RPM diameter 350 mm and a total airflow of 2.620 m<sup>3</sup>/h. Build in 2000. \*All components of this used evaporator will be tested on good working, leak free condition (electro engines), coils, bearings. Choosing HOSBV means buying with warranty. We perform a industrial cleaning. Also, we can arrange your shipment.