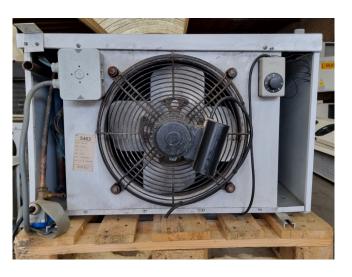

#### **Used Helpman LEX 8-7**

Used Helpman LEX 8-7 evaporator on Freon. Complete with 1 ATB fan 50/60 Hz - 0,07 kW - 1320/1620 RPM diameter 350 mm and a total airflow of 2.620 m<sup>3</sup>/h. Build in 2000. \*All components of this used evaporator will be tested on good working, leak free condition (electro engines), coils, bearings. Choosing HOSBV means buying with warranty. We perform a industrial cleaning. Also, we can arrange your shipment.