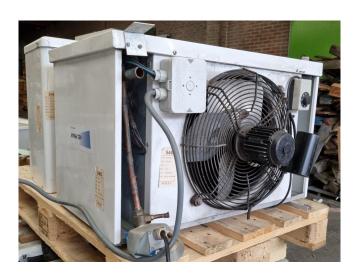

#### **Used Helpman LEX 8-7**

Used Helpman LEX 8-7 evaporator on Freon. Complete with 1 ATB fan 50/60 Hz - 0,07 kW - 1320/1620 RPM diameter 350 mm and a total airflow of 2.620 m<sup>3</sup>/h. Build in 2000. \*All components of this used evaporator will be tested on good working, leak free condition (electro engines), coils, bearings. Choosing HOSBV means buying with warranty. We perform a industrial cleaning. Also, we can arrange your shipment.