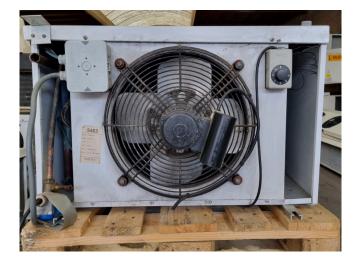

#### **Used Helpman LEX 8-7**

Used Helpman LEX 8-7 evaporator on Freon. Complete with 1 ATB fan 50/60 Hz - 0,07 kW - 1320/1620 RPM diameter 350 mm and a total airflow of 2.620 m<sup>3</sup>/h. Build in 2000. \*All components of this used evaporator will be tested on good working, leak free condition (electro engines), coils, bearings. Choosing HOSBV means buying with warranty. We perform a industrial cleaning. Also, we can arrange your shipment.