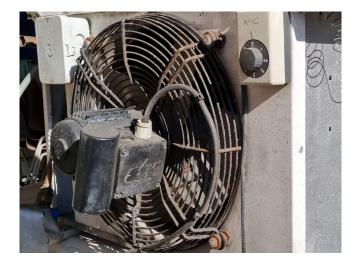

#### **Used Helpman LEX 8-7**

Used Helpman LEX 8-7 evaporator on Freon. Complete with 1 ATB fan 50/60 Hz - 0,07 kW - 1320/1620 RPM diameter 350 mm and a total airflow of 2.620 m<sup>3</sup>/h. Build in 2000. \*All components of this used evaporator will be tested on good working, leak free condition (electro engines), coils, bearings. Choosing HOSBV means buying with warranty. We perform a industrial cleaning. Also, we can arrange your shipment.